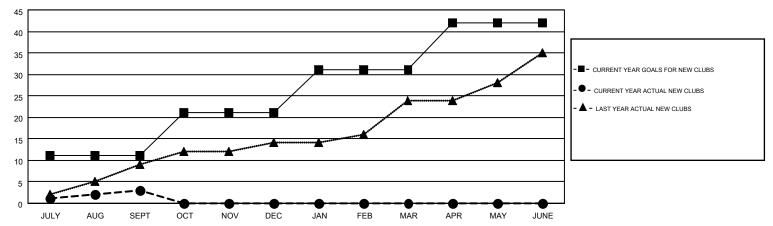

## GOALS AND ACTUAL NEW CLUBS CUMULATIVE

| DROPPED CLUBS: 9  DROPPED MEMBERS |                   | 327 CLUBS OF 909 ADDED 1 OR MORE<br>NEW MEMBERS |                                       | <u>ON</u><br>17,721 (68.19%)<br>8,265 (31.81%) |                |
|-----------------------------------|-------------------|-------------------------------------------------|---------------------------------------|------------------------------------------------|----------------|
| DECEASED CLUB CANCELLED OTHER     | 84<br>35<br>1,270 | CLICK HERE FOR HEALTH ASSESSMENT DATA           | FAMILY UNIT MEMBERS HEAD OF HOUSEHOLD |                                                | 3,890<br>1,905 |
| TOTAL                             | 1,389             |                                                 | NON-HEAD OF HOUSEHOLD                 | 1,985                                          |                |