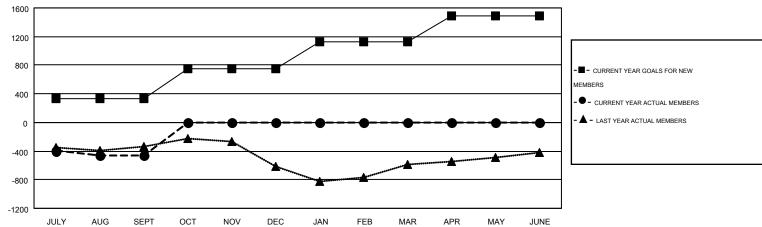

## GOALS AND ACTUAL NEW CLUBS CUMULATIVE

| DROPPED CLUBS: 9  DROPPED MEMBERS |                   | 327 CLUBS OF 909 ADDED 1 OR MORE<br>NEW MEMBERS |                                       | <u>ON</u><br>17,721 (68.19%)<br>8,265 (31.81%) |                |
|-----------------------------------|-------------------|-------------------------------------------------|---------------------------------------|------------------------------------------------|----------------|
| DECEASED CLUB CANCELLED OTHER     | 84<br>35<br>1,270 | CLICK HERE FOR HEALTH ASSESSMENT DATA           | FAMILY UNIT MEMBERS HEAD OF HOUSEHOLD |                                                | 3,890<br>1,905 |
| TOTAL                             | 1,389             |                                                 | NON-HEAD OF HOUSEHOLD                 | 1,985                                          |                |